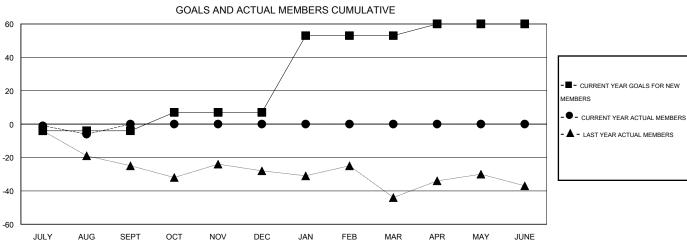

## LOCATION NEWFOUNDLAND-LABRADOR

GMT CA 2

| Clubs         |                  |                   |                  |                  | Members               |                    |                                     |                    |                  |  |
|---------------|------------------|-------------------|------------------|------------------|-----------------------|--------------------|-------------------------------------|--------------------|------------------|--|
|               | RESUI            | LTS FOR 2016-2017 |                  |                  | RESULTS FOR 2016-2017 |                    |                                     |                    |                  |  |
| QUARTER       | NEW CLUB<br>GOAL | NEW CLUBS         | DROPPED<br>CLUBS | NET<br>GAIN/LOSS | QUARTER               | NEW MEMBER<br>GOAL | CHARTER AND<br>NEW MEMBERS<br>ADDED | DROPPED<br>MEMBERS | NET<br>GAIN/LOSS |  |
| JULY/AUG/SEPT | 0                | 0                 | 0                | 0                | JULY/AUG/SEPT         | -4                 | 2                                   | 8                  | -6               |  |
| OCT/NOV/DEC   | 0                | 0                 | 0                | 0                | OCT/NOV/DEC           | 11                 | 0                                   | 0                  | 0                |  |
| JAN/FEB/MAR   | 1                | 0                 | 0                | 0                | JAN/FEB/MAR           | 46                 | 0                                   | 0                  | 0                |  |
| APR/MAY/JUNE  | 0                | 0                 | 0                | 0                | APR/MAY/JUNE          | 7                  | 0                                   | 0                  | 0                |  |